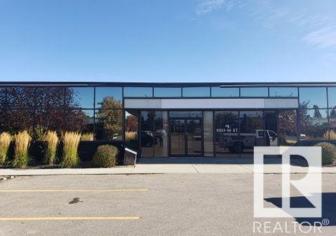

# \$0 - # #9 9343 50 St Nw, Edmonton

MLS® #E4218124

#### \$0

Bedroom, Bathroom, 1,020 sqft Office on 0.00 Acres

Eastgate Business Park, Edmonton, AB

Highly coveted opportunity to Lease space within the Parkwood Office Centre, a professional office complex comprised of three individual single storey buildings. Last two units remaining with varying size/layout options: 1,020 sq.ft.± retail/office unit with functional open layout and bathrooms; 1,706 sq.ft.± office unit with large open work area and four private offices. Ideally located in the Eastgate Business Park with direct exposure to 50th Street traffic (25,500 vehicles per day). Abundance of surface parking (over 150 stalls) available at no charge.

## **Community Information**

| Address     | # #9 9343 50 St Nw     |
|-------------|------------------------|
| Area        | Edmonton               |
| Subdivision | Eastgate Business Park |
| City        | Edmonton               |
| Province    | AB                     |