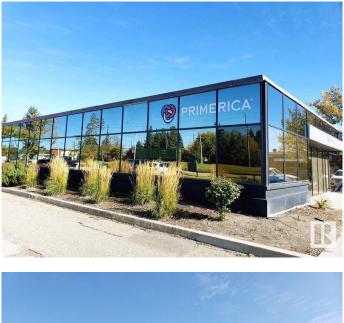

# \$0 - # #9 9343 50 St Nw, Edmonton

MLS® #E4218124

#### \$0

Bedroom, Bathroom, 1,020 sqft Office on 0.00 Acres

Eastgate Business Park, Edmonton, AB

Highly coveted opportunity to Lease space within the Parkwood Office Centre, a professional office complex comprised of three individual single storey buildings. Last two units remaining with varying size/layout options: 1,020 sq.ft.± retail/office unit with functional open layout and bathrooms; 1,706 sq.ft.± office unit with large open work area and four private offices. Ideally located in the Eastgate Business Park with direct exposure to 50th Street traffic (25,500 vehicles per day). Abundance of surface parking (over 150 stalls) available at no charge.

## **Community Information**

| Address     | # #9 9343 50 St Nw     |
|-------------|------------------------|
| Area        | Edmonton               |
| Subdivision | Eastgate Business Park |
| City        | Edmonton               |
| Province    | AB                     |