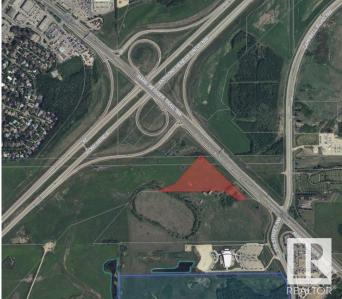

#### \$2,151,000

Bedroom, Bathroom, Land Commercial on 7.17 Acres

Anthony Henday Mistatim, Edmonton, AB

7.17 acres of land with direct exposure to Mark Messier Trail which has approximately 32,500 AAVPD (2017). Easy access to Anthony Henday and St. Albert. Potential for commercial, industrial or urban service uses.

## **Community Information**

| Address     | 15320 Mark Messier Tr Nw |
|-------------|--------------------------|
| Area        | Edmonton                 |
| Subdivision | Anthony Henday Mistatim  |
| City        | Edmonton                 |
| Province    | AB                       |
| Postal Code | T6V 1H5                  |