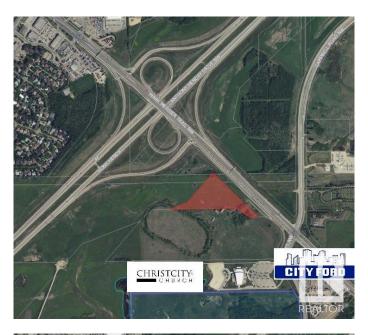

#### \$2,151,000

Bedroom, Bathroom, Land Commercial on 7.17 Acres

Anthony Henday Mistatim, Edmonton, AB

7.17 acres of land with direct exposure to Mark Messier Trail which has approximately 32,500 AAVPD (2017). Easy access to Anthony Henday and St. Albert. Potential for commercial, industrial or urban service uses.

## **Community Information**

| Address     | 15320 Mark Messier Tr Nw |
|-------------|--------------------------|
| Area        | Edmonton                 |
| Subdivision | Anthony Henday Mistatim  |
| City        | Edmonton                 |
| Province    | AB                       |
| Postal Code | T6V 1H5                  |