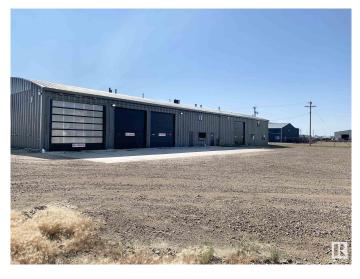

#### \$0

0 Bedroom, 0.00 Bathroom, Industrial on 0.00 Acres

Provost, Provost, AB

\* Opportunity to Lease freestanding office/warehouse building totaling 12,000 sq.ft.± on 0.75 acres±. \* Main floor consists of 10,500 sq.ft.± warehouse space and 1,500 sq.ft.± of functional air-conditioned office space \* Bonus second floor office and lunchroom with kitchenette (1,500 sq.ft.±) included free of charge \* Great location with easy access to Highway 13 and Hwy 899. Less than an hour from Hardisty \* Drive through capability with 5 grade loading doors \* Wash bay with potential for Hotsy installation \* Heavy power and multiple sumps

Built in 1987

### **Community Information**

| 25 Wheatland Crescent |
|-----------------------|
| Provost               |
| Provost               |
| Provost               |
|                       |

| County      | ALBERTA |
|-------------|---------|
| Province    | AB      |
| Postal Code | T0B 3S0 |
| Exterior    |         |