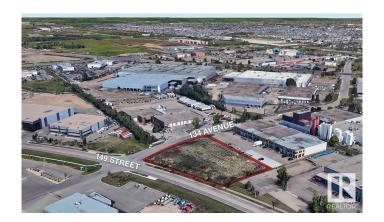

#### \$1,200,000

Bedroom, Bathroom, Land Commercial on 1.33 Acres

Bonaventure Industrial, Edmonton, AB

1.33 Acres (+/-) of Industrial land ready for build to suit or storage Yard. High exposure corner site fronting onto 149 Street. IB Zoning allows for flexible range of users. Great location, situated in the heart of Bonaventure Industrial Park with full Municipal services. Site is listed For Sale or For Lease.

## **Community Information**

Address 13341 149 St Nw

Area Edmonton

Subdivision Bonaventure Industrial

City Edmonton

Province AB

Postal Code T5V 0B7