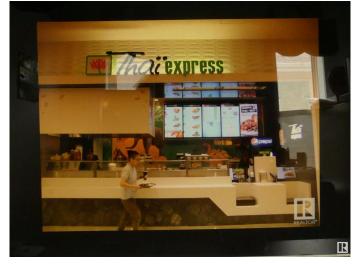

### \$398,800

Bedroom, Bathroom, Business on 0.00 Acres

Summerlea, Edmonton, AB

Excellent Fast food Franchise in very busy shopping center in WEM. 10 year lease with 5 year option. About 5 years left on existing lease.