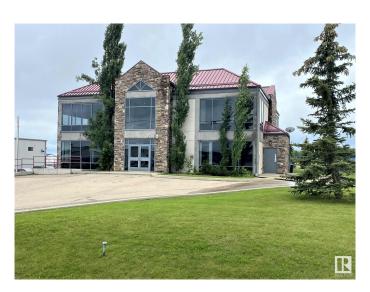

## \$2,900,000

Bedroom, Bathroom, 6,959 sqft Office on 1.65 Acres

Poplar Ridge\_MBRA, Rural Brazeau County, AB

Impressive 2 storey office building with full basement and 3 bay heated garage. Inviting reception area, surrounded by multiple offices are on main floor. On the 2nd floor you will find a boardroom with kitchenette and 2 executive offices with balcony access. Basement features a large crew meeting room with kitchenette, exercise room, bathrooms with showers, large fire safe vault room, mechanical room and storage. 3 bay heated garage is accessed from the building. Paved parking.

Built in 2005