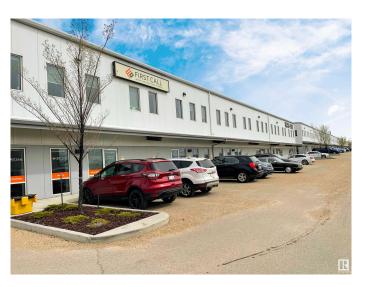

#### \$860,000

Bedroom, Bathroom, 3,175 sqft Office on 0.00 Acres

Buckingham Business Park, Sherwood Park, AB

3,175 sq.ft office/warehouse space. Storage yard space available for lease. Grade level loading door 12'x14'. 2 stage sump. Minimum 20' clear ceiling height, 30' ceiling height at the peak.

## **Community Information**

Address # #530 280 Portage CI

Area Strathcona

Subdivision Buckingham Business Park

City Sherwood Park

Province AB

Postal Code T8H 2R6

**Exterior** 