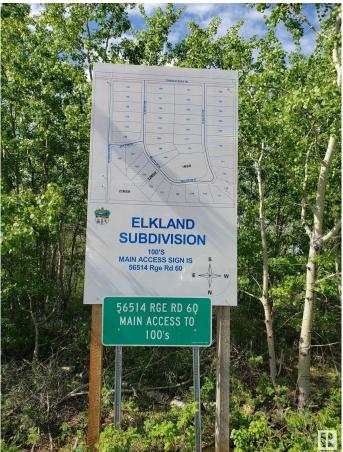

### \$399,000

Bedroom, Bathroom, Land Commercial on 72.62 Acres

Fort George Estates, Rural St. Paul County, AB

CALLING ALL INVESTORS! GREAT INVESTMENT OPPORTUNITY to own a complete COUNTRY RESIDENTIAL SUBDIVISION of 23 remaining Country Residential lots each separately titled. Acreage sizes range from 2.4 to 3.04 Acres (+/-), some treed, some partially treed. FORT GEORGE ESTATES is located in SCENIC East Central Alberta close to the N. Sask River and numerous lakes including beautiful Whitney Lakes Provincial Park with sandy beaches, boating and fishing. The Fort George Interpretive Center and Iron Horse Trail for quadding, sledding, hiking and horseback riding are in close proximity. Each parcel in the PAVED SUBDIVISION comes with PREPAID POWER. Natural gas is within subdivision and is available for a reasonable hookup fee. The lots are currently individually priced at \$30,000 + gst (see MLS #E4302432) making this an investment that has the potential of great returns. GST applicable.

# **Community Information**

| Address     | Rr60 Twp 565          |
|-------------|-----------------------|
| Area        | St. Paul              |
| Subdivision | Fort George Estates   |
| City        | Rural St. Paul County |
| Province    | AB                    |
| Postal Code | T0A 1A0               |