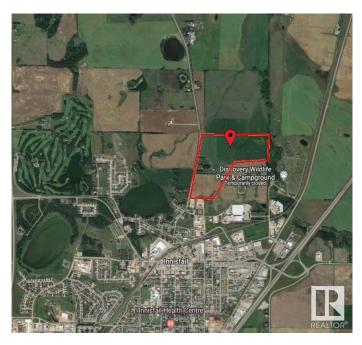

### \$3,300,000

Bedroom, Bathroom, Land Commercial on 110.00 Acres

North Industrial, Innisfail, AB

110 Acres of PRIME Industrial Development Land on the Leading Edge of Innisfail's NASP. This Unique Property is an Excellent Investment and Development Opportunity. With allocation for Industrial purposes and directly connected to North Innisfail and all Municipal Service Connections, it's an ideal parcel. While the land is currently serving Agricultural & Cattle needs, it is Zoned RD (Reserved for Future Development) within Innisfailâ€<sup>™</sup>s current NASP and is an Integral Main Component to the Expansion in the town of Innisfail. It's a very Rare Investment Opportunity in a Community Poised for Expansive Growth! This parcel of land can be sold in conjunction with the adjoining North 160-Acre Parcel listed at \$4,500,000

# **Community Information**

| Address     | 6360 C & E Tr    |
|-------------|------------------|
| Area        | Red Deer County  |
| Subdivision | North Industrial |
| City        | Innisfail        |