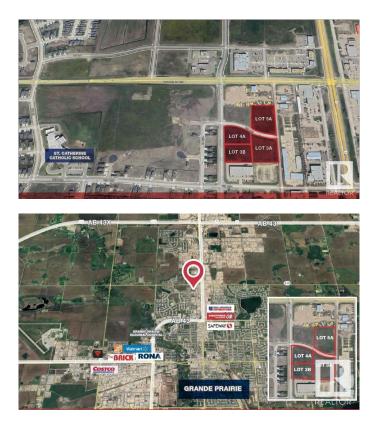

#### \$634,410

Bedroom, Bathroom, Land Commercial on 1.59 Acres

Northgate\_GRPR, Grande Prairie, AB

Small commercial lots with full services at the property line. Adjacent to St. Catherine Catholic School, immediately north of Roy Bickell Public School Subdivision with access, services, zoning approval to complete original subdivision registration. Zoning approved for Small Lot, Combined Density, and Medium Density Lot 5A) 10102 - 130 Ave, Grande Prairie (1.59 AC) Lot 3B) 12901 - 102 St, Grande Prairie (1.26 AC) Lot 4A) 10105 - 130 Ave, Grande Prairie (1.21 AC) Lot 3A) 10101 -130 Ave, Grande Prairie (1.5 AC)