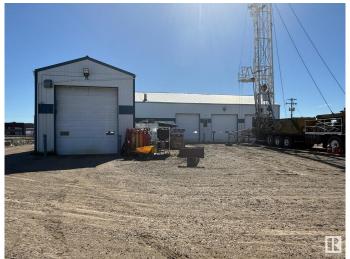

## \$1,200,000

0 Bedroom, 0.00 Bathroom, Industrial on 0.00 Acres

Poplar Ridge (Brazeau), Rural Brazeau County, AB

2 Acres with 5,160 sq ft industrial building located in Brazeau County on corner lot 5206 62 St. Building features: 2 drive through bays with oil pit access, 3rd bay (not drive though), 100' drive through wash bay, office space with 2 offices, 2 bathrooms, file storage room, break room and a mezzanine with crew room and parts room. Property is fenced with chain link fence. Property is leased until November 2026

Built in 1995

#### **Exterior**

Exterior Steel Frame
Construction Steel Frame