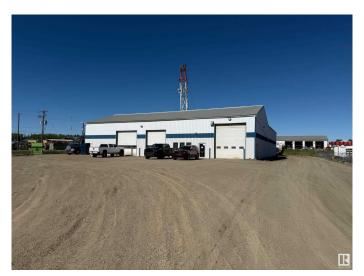

## \$1,200,000

0 Bedroom, 0.00 Bathroom, Industrial on 0.00 Acres

Poplar Ridge (Brazeau), Rural Brazeau County, AB

2 Acres with 5,160 sq ft industrial building located in Brazeau County on corner lot 5206 62 St. Building features: 2 drive through bays with oil pit access, 3rd bay (not drive though), 100' drive through wash bay, office space with 2 offices, 2 bathrooms, file storage room, break room and a mezzanine with crew room and parts room. Property is fenced with chain link fence. Property is leased until November 2026

Built in 1995

#### **Exterior**

Exterior Steel Frame
Construction Steel Frame