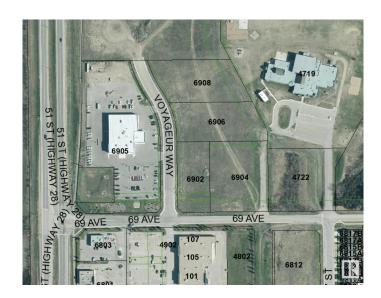

### \$750,000

0 Bedroom, 0.00 Bathroom, Land Commercial on 0.00 Acres

Cold Lake South, Cold Lake, AB

Great 1.82 Acre of land with great visibility from the highway and adjacent to the new car dealer and across the street from Staples and Tim Hortons! Property is serviced and shovel ready.

# **Community Information**

Address 6908 Voyageur Way

Area Cold Lake

Subdivision Cold Lake South

City Cold Lake
County ALBERTA

Province AB

Postal Code T9M 1P1