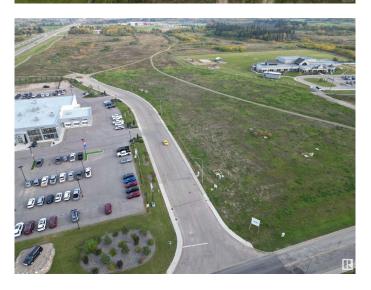

### \$750,000

0 Bedroom, 0.00 Bathroom, Land Commercial on 0.00 Acres

Cold Lake South, Cold Lake, AB

Great 1.82 Acre of land with great visibility from the highway and adjacent to the new car dealer and across the street from Staples and Tim Hortons! Property is serviced and shovel ready.