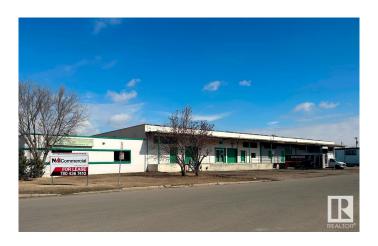

# **\$0 - 11507 120 St Nw Nw, Edmonton**

MLS® #E4332020

## \$0

Bedroom, Bathroom, 13,035 sqft Industrial on 0.00 Acres

Prince Rupert, Edmonton, AB

Flex space available in the Prince Rupert neighbourhood of Edmonton. BE zoning which allows for a wide range of uses. Mix of showroom and dock loading warehouse options. Economical lease rates. Fronting 120 Street with excellent access to Kingsway Avenue and 111 Avenue, minutes from the downtown core and trendy 124 Street area.