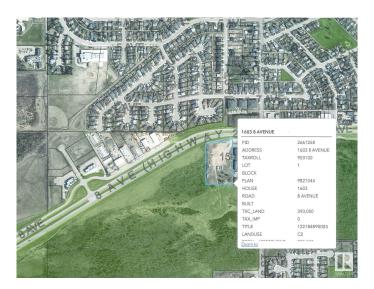

# \$500,000 - 1603 8 Avenue, Cold Lake

MLS® #E4338216

#### \$500,000

0 Bedroom, 0.00 Bathroom, Land Commercial on 0.00 Acres

Cold Lake North, Cold Lake, AB

Exceptions highway frontage 4 plus acres of land as you enter Cold Lake North prior to the set of traffic lights! Great exposure zone C2 (Arterial Commercial) and ready for development to your business idea or strip mall. Paved service road to the property with all services on adjacent parcel and assessable.

## **Community Information**

Address 1603 8 Avenue

Area Cold Lake

Subdivision Cold Lake North

City Cold Lake
County ALBERTA

Province AB

Postal Code T9M 1C2

### **Additional Information**

Date Listed May 1st, 2023

Days on Market 851

Zoning Zone 60

DATA IS DEEMED RELIABLE BUT IS NOT GUARANTEED ACCURATE BY THE REALTORS® ASSOCIATION OF EDMONTON. COPYRIGHT 2025 BY THE REALTORS® ASSOCIATION OF EDMONTON. ALL RIGHTS RESERVED. Trademarks are owned or controlled by the Canadian Real Estate Association (CREA) and identify real estate professionals who are members of CREA (REALTOR®, REALTORS®) and/or the quality of services they provide (MLS®, Multiple Listing Service®)