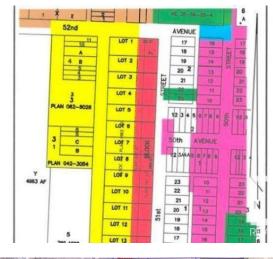

### \$48,800

0 Bedroom, 0.00 Bathroom, Land Commercial on 0.00 Acres

Clyde, Clyde, AB

READY FOR YOUR INDUSTRIAL / COMMERCIAL building to be constructed. Industrial park with 0.5 acre lots in the Village of Clyde, only 50 minutes drive north of Edmonton, 35 minutes from St. Albert. Keep your operating expenses low by being in this dynamic little community instead of Edmonton. Newer Kindergarten to grade 9 school. GST is applicable and will be added . Lot size is approximately 86' X 254' (26.13m X 77.31m). Cleanliness covenant, water and sewer at backside, on trucking route - 52 ave, located 10 minutes from Westlock.

## **Community Information**

| Address     | 4728 53 Street |
|-------------|----------------|
| Area        | Clyde          |
| Subdivision | Clyde          |
| City        | Clyde          |
| County      | ALBERTA        |

#### **Additional Information**

Date ListedSeptember 25th, 2023Days on Market704ZoningZone 60

DATA IS DEEMED RELIABLE BUT IS NOT GUARANTEED ACCURATE BY THE REALTORS® ASSOCIATION OF EDMONTON. COPYRIGHT 2025 BY THE REALTORS® ASSOCIATION OF EDMONTON. ALL RIGHTS RESERVED.Trademarks are owned or controlled by the Canadian Real Estate Association (CREA) and identify real estate professionals who are members of CREA (REALTOR®, REALTORS®) and/or the quality of services they provide (MLS®, Multiple Listing Service®)