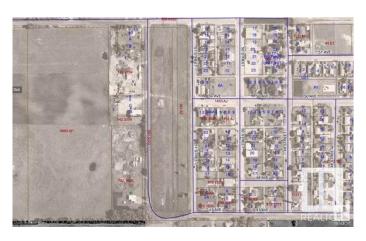

#### \$48,800

0 Bedroom, 0.00 Bathroom, Land Commercial on 0.00 Acres

Clyde, Clyde, AB

READY FOR YOUR INDUSTRIAL / COMMERCIAL building to be constructed. Industrial park with 0.5 acre lots in the Village of Clyde, only 50 minutes drive north of Edmonton, 35 minutes from St. Albert. Keep your operating expenses low by being in this dynamic little community instead of Edmonton. Newer Kindergarten to grade 9 school. GST is applicable and will be added. Lot size is approximately 86' X 254' (26.13m X 77.31m). Cleanliness covenant, water and sewer at backside, on trucking route - 52 ave, located 10 minutes from Westlock.

### **Community Information**

Address 4704 53 Street

Area Clyde
Subdivision Clyde
City Clyde

County ALBERTA

Province AB

Postal Code T0G 0P0