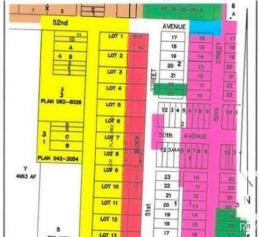

#### \$48,800

0 Bedroom, 0.00 Bathroom, Land Commercial on 0.00 Acres

Clyde, Clyde, AB

READY FOR YOUR INDUSTRIAL / COMMERCIAL building to be constructed. Industrial park with 0.5 acre lots in the Village of Clyde, only 50 minutes drive north of Edmonton, 35 minutes from St. Albert. Keep your operating expenses low by being in this dynamic little community instead of Edmonton. Newer Kindergarten to grade 9 school. GST is applicable and will be added. Lot size is approximately 86' X 254' (26.13m X 77.31m). Cleanliness covenant, water and sewer at backside, on trucking route - 52 ave, located 10 minutes from Westlock.

### **Community Information**

Address 4704 53 Street

Area Clyde
Subdivision Clyde
City Clyde

County ALBERTA

Province AB

Postal Code T0G 0P0