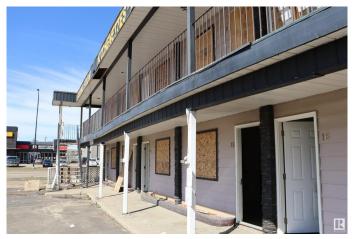

## \$324,900

0 Bedroom, 0.00 Bathroom, Retail on 0.00 Acres

Highway Central, Wetaskiwin, AB

Prime Hiway Commercial on the Automile in Wetaskiwin. This 2 story 14 room motel, plus laundry and Caretaker suite. 7 rooms on each floor. SOLD "AS IS" "WHERE IS". This property has great potential just needs someone to bring it back to life. If you're handy it could be a mom and pop business with the on site Caretaker suite.

### **Exterior**

Exterior Block
Construction Block