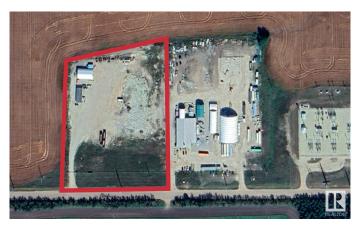

### \$2,150,000

0 Bedroom, 0.00 Bathroom, Land Commercial on 0.00 Acres

Acheson, Rural Parkland County, AB

This Industrial Land consists of 5.09 Acres± suitable for development/ storage. This property is fully fenced and secured, with approximately fifty percent of the site improved with crushed concrete and gravel. The land has 1,440 Sq.Ft. office structure and 2,688 Sq.Ft. steel frame Quonset negotiable within this deal. The property is partially serviced with power and gas onsite, and has cistern and septic available within the office structure. The site is well located on the southern border of Acheson Structure Plan Boundary and is West of HWY 60 on HWY 628 (continuation of the Whitemud Freeway).