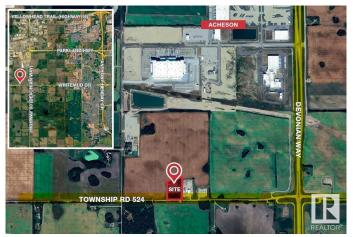

### \$2,150,000

0 Bedroom, 0.00 Bathroom, Land Commercial on 0.00 Acres

Acheson, Rural Parkland County, AB

This Industrial Land consists of 5.09 Acres± suitable for development/ storage. This property is fully fenced and secured, with approximately fifty percent of the site improved with crushed concrete and gravel. The land has 1,440 Sq.Ft. office structure and 2,688 Sq.Ft. steel frame Quonset negotiable within this deal. The property is partially serviced with power and gas onsite, and has cistern and septic available within the office structure. The site is well located on the southern border of Acheson Structure Plan Boundary and is West of HWY 60 on HWY 628 (continuation of the Whitemud Freeway).

# **Community Information**

Address 26322 524 Township Road

Area Rural Parkland County

Subdivision Acheson

City Rural Parkland County

County ALBERTA

Province AB

Postal Code T7X 5B2