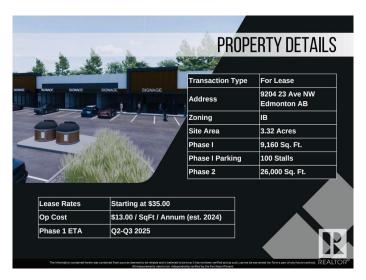

#### \$0

0 Bedroom, 0.00 Bathroom, Retail on 0.00 Acres

Parsons Industrial, Edmonton, AB

Welcome to District 23, Anchored by the renowned Starbucks Coffee, Daycare & Pizza this dynamic plaza offers a prime location, ensuring high foot traffic and visibility for businesses. With Starbucks as the cornerstone, District 23 invites a diverse mix of tenants to join this retail haven, catering to various businesses. Currently Phase 1 – only 3 units remaining, 1235 SQFT each plus offering ample space for your business. Embrace the opportunity to be part of this thriving retail landscape, where every storefront contributes to a vibrant tapestry of offerings. COMING Q1/2026

## **Community Information**

Address 9204 23 Avenue

Area Edmonton

Subdivision Parsons Industrial

City Edmonton
County ALBERTA

Province AB

Postal Code T6N 1H9

### **Additional Information**

Date Listed May 3rd, 2024

Days on Market 455

Zoning Zone 41

DATA IS DEEMED RELIABLE BUT IS NOT GUARANTEED ACCURATE BY THE REALTORS® ASSOCIATION OF EDMONTON. COPYRIGHT 2025 BY THE REALTORS® ASSOCIATION OF EDMONTON. ALL RIGHTS RESERVED. Trademarks are owned or controlled by the Canadian Real Estate Association (CREA) and identify real estate professionals who are members of CREA (REALTOR®, REALTORS®) and/or the quality of services they provide (MLS®, Multiple Listing Service®)