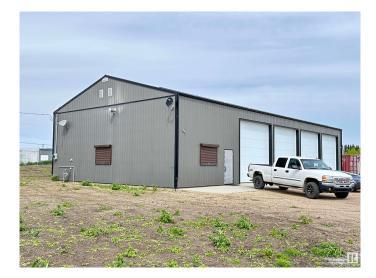

### \$380,000

0 Bedroom, 0.00 Bathroom, Industrial on 0.00 Acres

None, Rural Thorhild County, AB

Own your own Business, Land & Building. 2.03 acres located in Thorhild (50 min) to Edmonton. Charming industrial property featuring a spacious, modern metal warehouse with ample parking, set against a serene, open-skied backdrop-ideal for various business ventures. 43' x 84' with four overhead doors that are 14 x 14, 2 with openers. Overhead furnace, forced-vent hot water heater and wash sink. Kitchen cupboards, 2-piece bathroom and 3 piece bathroom. 2-man doors. 2 windows with roller-shades, powered gate and chain link fence yard. The exterior/interior is metal clad and has a full drain system.

Built in 2015