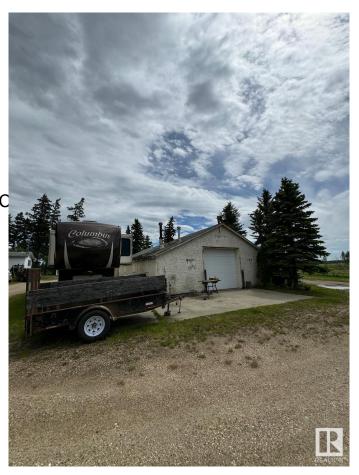

#### \$1,899,000

0 Bedroom, 0.00 Bathroom, Rural on 21.18 Acres

None, Rural Leduc County, AB

Five minutes from Edmonton International Airport, 21.18 Acres zoned Country Residential with great exposure of Airport Road. Presently generating \$4700 rental income from various residential units on the property, rented on month to month basis, plus a vacant heated shop (rented in past) also can generate another \$500/month, also a vacant Barn can be rented for horses etc, numerous possibilities of generating more rental income. Property being sold at "As-is" basis, Country residential land use zone allows potential development of this property into 7 separate Estate lots, some of them backing to a natural creek.