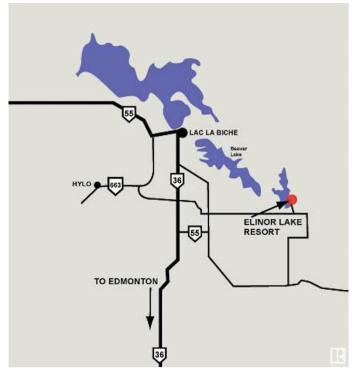

## \$6,200,000

0 Bedroom, 0.00 Bathroom, Business with Property on 0.00 Acres

Elinor Lake Resort, Rural Lac La Biche County, AB

Elenor Lake Resort: located 30 minutes from Lac La Biche (one of the oldest, thriving towns in Western Canada) Total Development area including green space: 200 Acres +/- 600 Lots, Land Reserve: 30 Meters from Shoreline. Purchase; Leasing or Rent of Campsite Lots & Cabins. PHASE 1: 168 Lots â€" 18 Included in the Sale. PHASE 2: 70 Undeveloped Lots. PHASE 3 thru 7: +/-368 Lots of Undeveloped Area. ½ Mile of Lake Front; Boat launch; Convenience Store; Laundromat and Shower. Quad Wash; Water Station and Sanitation Station. Network of Trails; Ice fishing; Cross-country skiing; Snowmobiling. Easy access from Edmonton & Fort McMurray plus Lakeland Provincial Park.