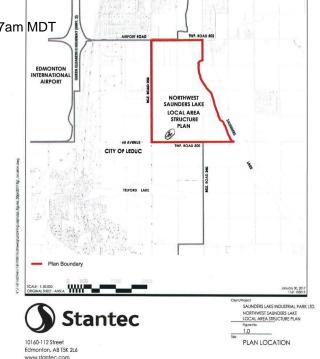

## \$3,890,000

0 Bedroom, 0.00 Bathroom, Rural on 59.80 Acres

None, Rural Leduc County, AB

APP 59.8 ACRES(MORE OR LESS).LOCATED ON 65 AVE BETWEEN RR 245 AND 250.PARCEL IS LOCATED IN LEDUC COUNTY AND HAS A GREAT POTENTIAL IN SAUNDERS LAKE AREA STRUCTURE PLAN.FUTURE PROPOSED ZONING IS MEDIUM INDUSTRIAL.

# **Community Information**

Address

65 Ave Rr 245&250

Area

**Rural Leduc County** 

Subdivision

None

City