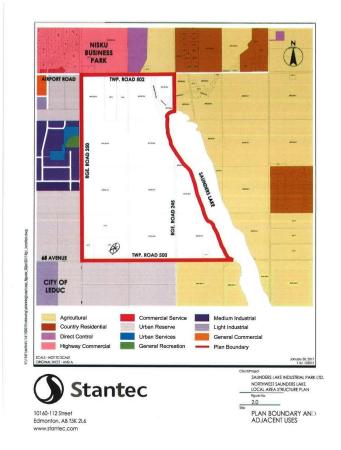

## \$3,890,000

0 Bedroom, 0.00 Bathroom, Rural on 59.80 Acres

None, Rural Leduc County, AB

APP 59.8 ACRES(MORE OR LESS).LOCATED ON 65 AVE BETWEEN RR 245 AND 250.PARCEL IS LOCATED IN LEDUC COUNTY AND HAS A GREAT POTENTIAL IN SAUNDERS LAKE AREA STRUCTURE PLAN.FUTURE PROPOSED ZONING IS MEDIUM INDUSTRIAL.