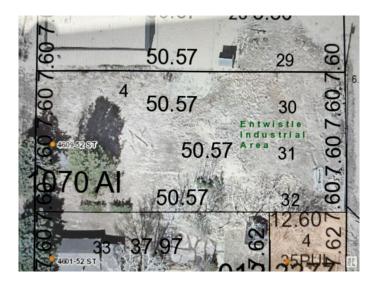

#### \$99,000

0 Bedroom, 0.00 Bathroom, Land Commercial on 0.00 Acres

Entwistle, Entwistle, AB

Don't miss opportunity to purchase 3 lots very close to the Yellowhead (HWY 16) in Entwistle! Entwistle & Evansburg (population of just over 1000 residents) are communities located on HWY 16 with close proximity to the Pembina River, Entwistle is 43 miles from Stony Plain. Entwistle has benefited recently from new commercial developments including a Subway franchise on the lot directly north of the subject property, and a new aquatic facility. The subject property is comprised of 3 lots totalling 0.285 acres. The property is zoned Highway Commercial District (HC).