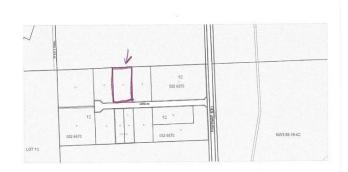

#### \$135,000

0 Bedroom, 0.00 Bathroom, Industrial on 0.00 Acres

Boyle, Boyle, AB

4.62 acre lot available in the Aspen Industrial Park Just North of Boyle Alberta. Across from the Esso Card lock. The property is listed well below purchased price. This commercial/Industrial property has immediate access to highway 63 to Fort McMurray. Options are open on development to this property.