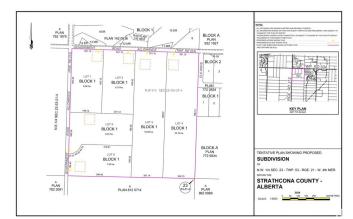

## **Community Information**

| Address     | Rr 212 & Twp Rd 534     |
|-------------|-------------------------|
| Area        | Rural Strathcona County |
| Subdivision | None                    |
| City        | Rural Strathcona County |
| County      | ALBERTA                 |
| Province    | AB                      |
| Postal Code | T8E 2C8                 |

## Exterior

Exterior Features Environmental Reserve, Private Setting

### **Additional Information**

Date ListedJuly 9th, 2024Days on Market299ZoningZone 80

DATA IS DEEMED RELIABLE BUT IS NOT GUARANTEED ACCURATE BY THE REALTORS® ASSOCIATION OF EDMONTON. COPYRIGHT 2025 BY THE REALTORS® ASSOCIATION OF EDMONTON. ALL RIGHTS RESERVED.Trademarks are owned or controlled by the Canadian Real Estate Association (CREA) and identify real estate professionals who are members of CREA (REALTOR®, REALTORS®) and/or the quality of services they provide (MLS®, Multiple Listing Service®)