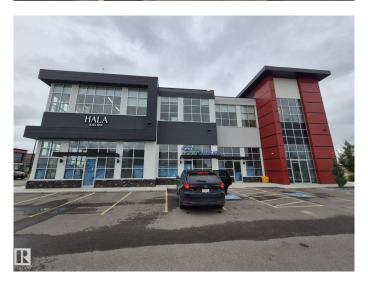

#### \$0

0 Bedroom, 0.00 Bathroom, Office on 0.00 Acres

Mistatim Industrial, Edmonton, AB

Prime office spaces available for Lease on Second floor, highly visible, beautiful 2 story Plaza. Second Level has 1535 to 4414 SF leasable space with ELEVATOR access; the lease rate starts at \$22/SF and the minimum demise could be at 1535 SF. High quality construction with lots of glazing BIG WINDOWS, 11 feet ceiling height and common washrooms, you can open any kind of medical related, accountant, lawyer, furniture shop, Beauty spa and etc.