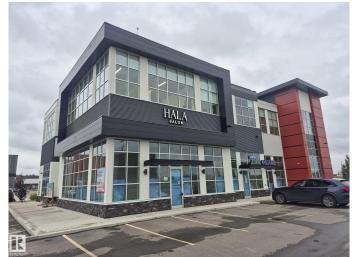

#### \$0

0 Bedroom, 0.00 Bathroom, Office on 0.00 Acres

Mistatim Industrial, Edmonton, AB

Prime office spaces available for Lease on Second floor, highly visible, beautiful 2 story Plaza. Second Level has 1535 to 4414 SF leasable space with ELEVATOR access; the lease rate starts at \$22/SF and the minimum demise could be at 1535 SF. High quality construction with lots of glazing BIG WINDOWS, 11 feet ceiling height and common washrooms, you can open any kind of medical related, accountant, lawyer, furniture shop, Beauty spa and etc.