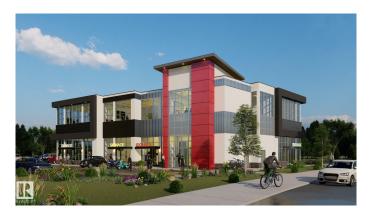

## \$0

0 Bedroom, 0.00 Bathroom, Office on 0.00 Acres

Mistatim Industrial, Edmonton, AB

Prime office spaces available for Lease on Second floor , highly visible, beautiful 2 story Plaza. Second Level has 1535 to 4414 SF leasable space with ELEVATOR access; the lease rate starts at \$22/SF and the minimum demise could be at 1535 SF. High quality construction with lots of glazing BIG WINDOWS , 11 feet ceiling height and common washrooms, you can open any kind of medical related, accountant, lawyer , furniture shop , Beauty spa and etc.