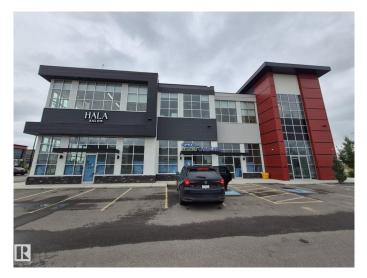

## \$0

0 Bedroom, 0.00 Bathroom, Office on 0.00 Acres

Mistatim Industrial, Edmonton, AB

Prime office spaces available for Lease on Second floor , highly visible, beautiful 2 story Plaza. Second Level has 1535 to 4414 SF leasable space with ELEVATOR access; the lease rate starts at \$22/SF and the minimum demise could be at 1535 SF. High quality construction with lots of glazing BIG WINDOWS , 11 feet ceiling height and common washrooms, you can open any kind of medical related, accountant, lawyer , furniture shop , Beauty spa and etc.