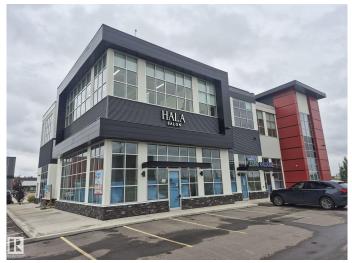

## \$0

0 Bedroom, 0.00 Bathroom, Office on 0.00 Acres

Mistatim Industrial, Edmonton, AB

Prime office spaces available for Lease on Second floor , highly visible, beautiful 2 story Plaza. Second Level has 1535 to 4414 SF leasable space with ELEVATOR access; the lease rate starts at \$22/SF and the minimum demise could be at 1535 SF. High quality construction with lots of glazing BIG WINDOWS , 11 feet ceiling height and common washrooms, you can open any kind of medical related, accountant, lawyer , furniture shop , Beauty spa and etc.