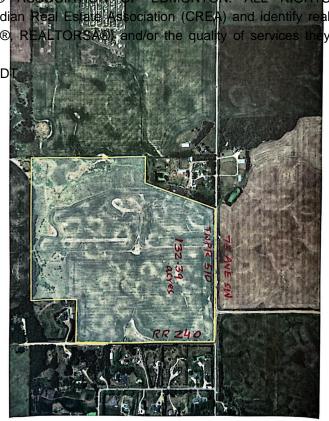

## \$3,958,461

0 Bedroom, 0.00 Bathroom, Rural on 132.39 Acres

None, Rural Leduc County, AB

132.39 acres, more or less, located on TWPR 510 Between RR 241 & 240 in Leduc County. It is extremely well located excellent piece of land just steps east of city of Beaumont, on SW Corner of TWPR 510 and RR 240. It is a great holding property for future developments situated only two minutes east of Beaumont's Colonial golf course and only five minutes to Eagle Rock Golf course on RR 234 & TWPR 510. Easy Access to city of Beaumont, City of Edmonton south side, South Edmonton shopping establishments, 15 minutes to Edmonton International Airport and Nisku and city of Leduc Industrial Business parks. It is Certainly a great investment for future developments.