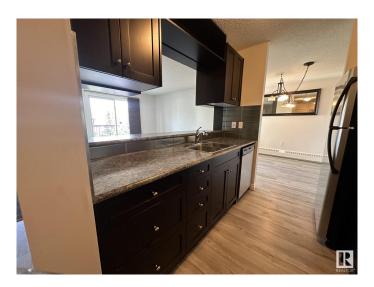

#### \$229,000

2 Bedroom, 2.00 Bathroom, 936 sqft Condo / Townhouse on 0.00 Acres

Queen Mary Park, Edmonton, AB

RENOVATED AND MOVE IN READY AMAZING SPACE OVER LOOKING THE INNER COURTYARD AND IN THE HEART OF THE BREWERY DISTRICT!!! FABULOUS TOP FLOOR CORNER UNIT in "THE POINTE II"! This is an impressive quality renovated & spacious 2 bedroom 2 bathroom top floor QUIET corner unit that has large sized living areas. The space features plank flooring, lots of closet and storage space, bedrooms that will fit queen and king beds, in suite laundry, beautiful kitchen with stainless appliances and a serving window with an eating bar, spacious living room with a large deck and a large dinning area. The 2 bedrooms are at opposite ends of the suite so great for privacy. An impressive and a must see apartment!

#### Interior

Interior Features ensuite bathroom

Appliances Dishwasher-Built-In, Dryer, Hood Fan, Refrigerator, Stove-Electric,

Washer

Heating Baseboard, Natural Gas, Water