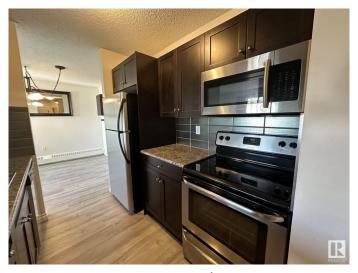

#### \$229,000

2 Bedroom, 2.00 Bathroom, 936 sqft Condo / Townhouse on 0.00 Acres

Queen Mary Park, Edmonton, AB

RENOVATED AND MOVE IN READY AMAZING SPACE OVER LOOKING THE INNER COURTYARD AND IN THE HEART OF THE BREWERY DISTRICT!!! FABULOUS TOP FLOOR CORNER UNIT in "THE POINTE II"! This is an impressive quality renovated & spacious 2 bedroom 2 bathroom top floor QUIET corner unit that has large sized living areas. The space features plank flooring, lots of closet and storage space, bedrooms that will fit queen and king beds, in suite laundry, beautiful kitchen with stainless appliances and a serving window with an eating bar, spacious living room with a large deck and a large dinning area. The 2 bedrooms are at opposite ends of the suite so great for privacy. An impressive and a must see apartment!

#### Interior

Interior Features ensuite bathroom

Appliances Dishwasher-Built-In, Dryer, Hood Fan, Refrigerator, Stove-Electric,

Washer

Heating Baseboard, Natural Gas, Water