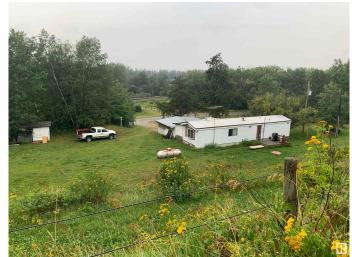

### \$399,800

2 Bedroom, 1.00 Bathroom, 910 sqft Rural on 7.88 Acres

Fallis, Rural Parkland County, AB

Current owner had start expensive renovations to the indoor riding arena with the vision of starting a licensed growing operation. The renovation is approximately 95% complete. This building could easily be repurposed into what ever you would want. Older single wide mobile is still in good shape.

#### **Exterior**

Exterior Features Corner Lot, Cross Fenced, Fenced, Lake View, Sloping Lot

Foundation Block