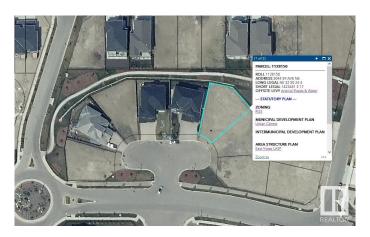

#### \$339,900

0 Bedroom, 0.00 Bathroom, Rural on 0.16 Acres

Royal Oaks\_LEDU, Rural Leduc County, AB

Beautiful pie lot in Royal Oaks with green space & walking trails behind. Inside a cul-de-sac, surrounded by beautiful million dollar homes, ready for you to build your dream home! Municipal water & sewer services in this area, low maintenance living just outside the city. Estimated a 44' building pocket. Excellent location, close to Edmonton International Airport, shopping, golf & Highway 2.

## **Community Information**

Address 3044 59 Avenue

Area Rural Leduc County
Subdivision Royal Oaks\_LEDU

City Rural Leduc County

County ALBERTA

Province AB

Postal Code T4X 0X9

### **Additional Information**

Date Listed September 16th, 2024

Days on Market 348

Zoning Zone 80

DATA IS DEEMED RELIABLE BUT IS NOT GUARANTEED ACCURATE BY THE REALTORS® ASSOCIATION OF EDMONTON. COPYRIGHT 2025 BY THE REALTORS® ASSOCIATION OF EDMONTON. ALL RIGHTS RESERVED. Trademarks are owned or controlled by the Canadian Real Estate Association (CREA) and identify real estate professionals who are members of CREA (REALTOR®, REALTORS®) and/or the quality of services they provide (MLS®, Multiple Listing Service®)