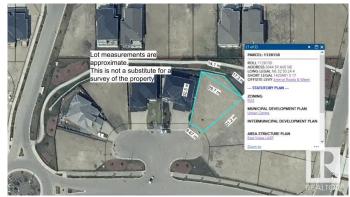

#### \$339,900

0 Bedroom, 0.00 Bathroom, Rural on 0.16 Acres

Royal Oaks\_LEDU, Rural Leduc County, AB

Beautiful pie lot in Royal Oaks with green space & walking trails behind. Inside a cul-de-sac, surrounded by beautiful million dollar homes, ready for you to build your dream home! Municipal water & sewer services in this area, low maintenance living just outside the city. Estimated a 44' building pocket. Excellent location, close to Edmonton International Airport, shopping, golf & Highway 2.

## **Community Information**

Address 3044 59 Avenue

Area Rural Leduc County
Subdivision Royal Oaks\_LEDU

City Rural Leduc County

County ALBERTA

Province AB

Postal Code T4X 0X9

### **Additional Information**

Date Listed September 16th, 2024

Days on Market 348

Zoning Zone 80

DATA IS DEEMED RELIABLE BUT IS NOT GUARANTEED ACCURATE BY THE REALTORS® ASSOCIATION OF EDMONTON. COPYRIGHT 2025 BY THE REALTORS® ASSOCIATION OF EDMONTON. ALL RIGHTS RESERVED. Trademarks are owned or controlled by the Canadian Real Estate Association (CREA) and identify real estate professionals who are members of CREA (REALTOR®, REALTORS®) and/or the quality of services they provide (MLS®, Multiple Listing Service®)