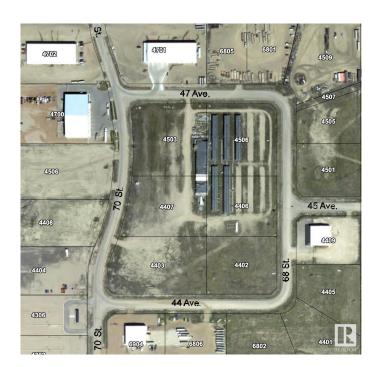

## **Community Information**

Address 4402 68 Street
Area Bonnyville Town

Subdivision Bonnyville

City Bonnyville Town

County ALBERTA

Province AB

Postal Code T9N 2J6

### **Additional Information**

Date Listed September 16th, 2024

Days on Market 347

Zoning Zone 60

DATA IS DEEMED RELIABLE BUT IS NOT GUARANTEED ACCURATE BY THE REALTORS® ASSOCIATION OF

EDMONTON. COPYRIGHT 2025 BY THE REALTORS® ASSOCIATION OF EDMONTON. ALL RIGHTS RESERVED.Trademarks are owned or controlled by the Canadian Real Estate Association (CREA) and identify real estate professionals who are members of CREA (REALTOR®, REALTORS®) and/or the quality of services they provide (MLS®, Multiple Listing Service®)