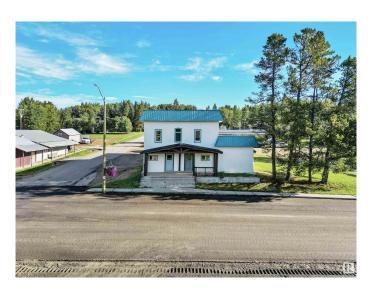

### \$385,000

0 Bedroom, 0.00 Bathroom, Land Commercial on 0.00 Acres

Winfield, Winfield, AB

Step into a piece of history with the former Winfield Hotel and former liquor store located on a spacious 100' x 120' lot. This distinctive property combines the charm of the original hotel with a thoughtfully designed addition, offering a blend of character and potential. Original Hotel + New Addition: The original structure has been expanded to include a second story over a partial basement and crawl space, providing extra room for a range of possibilities. Main Level: Open bar area, perfect for entertaining or conversion, with space for a pool table. A designated food prep area connected to both the original bar and the newly added café/deli space. Separate ladies' and men's washrooms, serving both the bar and café. Second Story: 9 rooms in total – 5 original rooms and 4 constructed over the addition, each with its own bathroom. Second floor is approximately 90% complete. This property is perfect for investors and visionaries. With most of the heavy lifting done, it's ready to finish and customize!