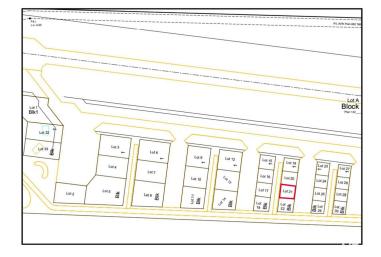

### \$174,999

0 Bedroom, 0.00 Bathroom, Land Commercial on 0.00 Acres

Sandhills Estates, Rural Parkland County, AB

Exceptional Development Opportunity at Edmonton Parkland Executive Airport! This 0.20-acre lot in the Edmonton Parkland Executive Airport offers direct access to the nearby runway, making it an ideal location for aviation-related businesses. With paved taxiways, natural gas and power to the lot. The property is ready for the construction of hangars or shops tailored to your needs. Each lot will require an independent septic and cistern system Zoned AGG, this versatile lot allows for a range of commercial or aviation development possibilities. Don't miss your chance to secure a prime spot in this growing executive airport community!