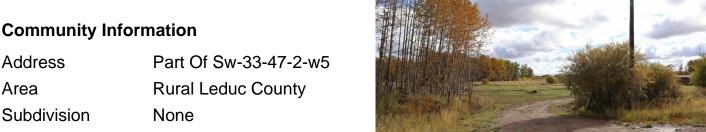

# \$89,900

0 Bedroom, 0.00 Bathroom, Rural on 2.32 Acres

None, Rural Leduc County, AB

2.32 Acres with a drilled well and storage shed. Lots of mature trees for privacy and future building locations. Not far from Warburg and Pigeon Lake. Great property to build your dream home!