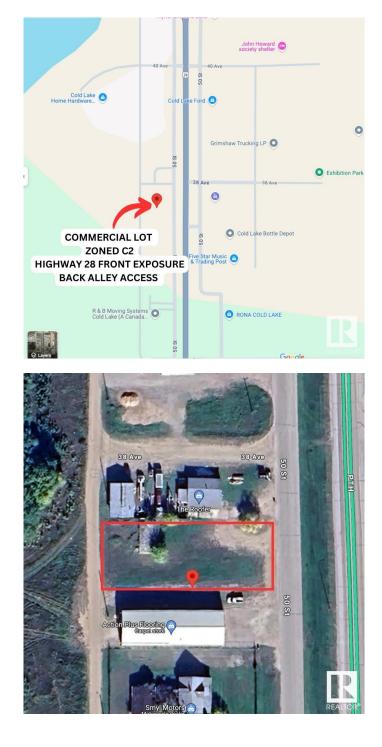

#### \$400,000

0 Bedroom, 0.00 Bathroom, Land Commercial on 0.00 Acres

Cold Lake South, Cold Lake, AB

PRIME HIGHWAY EXPOSURE! Currently zoned as C2 - ARTERIAL COMMERCIAL providing a multitude of business ventures! All services are in back alley and have to be brought into lots. Lot Size: 101ft x 170ft