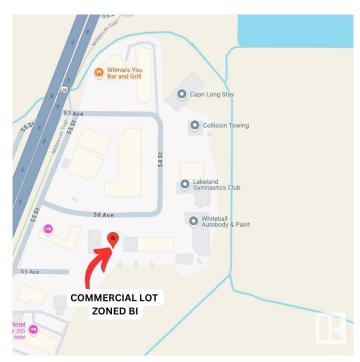

# \$150,000 - 5409 56 Avenue, Cold Lake

MLS® #E4410767

#### \$150,000

0 Bedroom, 0.00 Bathroom, Land Commercial on 0.00 Acres

Cold Lake South, Cold Lake, AB

Business Industrial District. Lot Size: 100ft x 189ft - This lot is zoned for light industrial and related uses, providing a prime opportunity for a variety of businesses. Perfect for entrepreneurs and businesses looking to expand or establish their presence.

## **Community Information**

Address 5409 56 Avenue

Area Cold Lake

Subdivision Cold Lake South

City Cold Lake
County ALBERTA

Province AB

Postal Code T9M 1R6