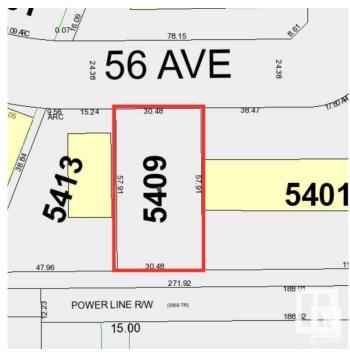

#### \$150,000

0 Bedroom, 0.00 Bathroom, Land Commercial on 0.00 Acres

Cold Lake South, Cold Lake, AB

Business Industrial District. Lot Size: 100ft x 189ft - This lot is zoned for light industrial and related uses, providing a prime opportunity for a variety of businesses. Perfect for entrepreneurs and businesses looking to expand or establish their presence.

## **Community Information**

Address 5409 56 Avenue

Area Cold Lake

Subdivision Cold Lake South

City Cold Lake
County ALBERTA

Province AB

Postal Code T9M 1R6