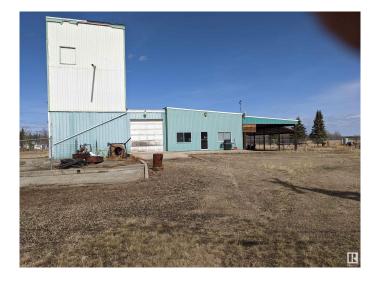

#### \$149,900

0 Bedroom, 0.00 Bathroom, Industrial on 0.00 Acres

Mayerthorpe, Mayerthorpe, AB

This property is 1.88 acres in size of which approximately 1 acre is fenced. Within the enclosed yard is a 18x32 soft covered shed c/w 8x10 overhead door and a single man door. The warehouse/office is 1560 sq ft and has a 3piece bathroom with shower, there's a hot water on demand system and a high efficient furnace. There's a 25.5' x 52' attached and partially enclosed parking/work area. The old feedmill part of the building is approximately 66'x24' is no longer being used.