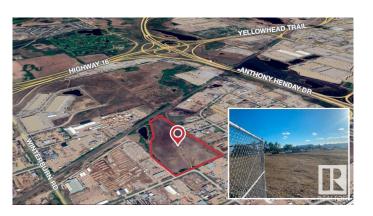

## \$0

0 Bedroom, 0.00 Bathroom, Land Commercial on 0.00 Acres

Winterburn Industrial Area East, Edmonton, AB

Improved 1 and 1.5-acre industrial lots available. Compacted gravel/concrete (300mm/63mm concrete crush base; 75mm/20mm crush gravel topping) and 6ft chain-link fence.

## **Community Information**

Address 20710 111 Avenue

Area Edmonton

Subdivision Winterburn Industrial Area Ea

City Edmonton
County ALBERTA

Province AB

Postal Code T5S 2G6