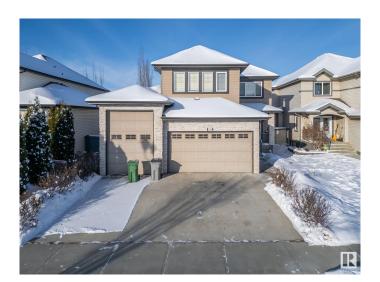

#### \$649.000

4 Bedroom, 3.50 Bathroom, 2,291 sqft Single Family on 0.00 Acres

Place Chaleureuse, Beaumont, AB

Well Kept !! Great location set back from 30th Avenue off service road. Close to shopping and schools . Great finishing. 2290 sq. ft. with triple garage, one bay has 12 foot door and deep enough for most RVs. Open concept kitchen with dining room with big window to look on to tiled yard. Extensive use of tile and dark hardwood. Granite in every bathroom. Master has large shower, jet tub and double sinks. Master Bedroom also has sitting area! Bonus room is huge and has vaulted ceiling. and walk through pantry. Fully finished basement with one bedroom and full washroom. priced to sell !!!

#### **Exterior**

Exterior Wood, Stone, Vinyl

Exterior Features Airport Nearby, Golf Nearby, Schools, Shopping Nearby

Roof Asphalt Shingles

Construction Wood, Stone, Vinyl

Foundation Concrete Perimeter