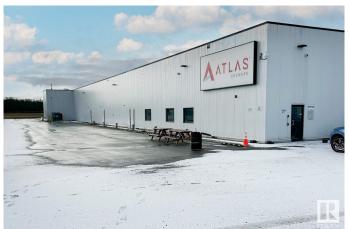

## \$1,100,000

0 Bedroom, 0.00 Bathroom, Industrial on 0.00 Acres

Lac Ste Anne, Rural Lac Ste. Anne County, AB

This 146.83-acre property, featuring a 37,320 sq. ft. building, is perfectly suited for agricultural operations or can be repurposed for light industrial use. Built in 2018, the facility boasts modern construction, offering reduced maintenance costs for future owners. The upgraded electrical service includes large-capacity capabilities with multiple subpanels and transformers to support heavy power operations, with specific capacities. Additionally, the property includes 140 acres of farmland, providing potential for subdivision and resale.

Built in 2018