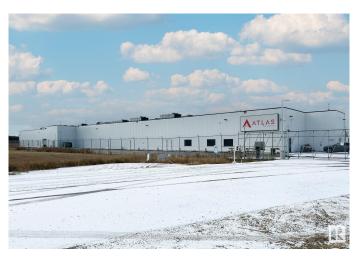

## \$1,100,000

0 Bedroom, 0.00 Bathroom, Industrial on 0.00 Acres

Lac Ste Anne, Rural Lac Ste. Anne County, AB

This 146.83-acre property, featuring a 37,320 sq. ft. building, is perfectly suited for agricultural operations or can be repurposed for light industrial use. Built in 2018, the facility boasts modern construction, offering reduced maintenance costs for future owners. The upgraded electrical service includes large-capacity capabilities with multiple subpanels and transformers to support heavy power operations, with specific capacities. Additionally, the property includes 140 acres of farmland, providing potential for subdivision and resale.

Built in 2018