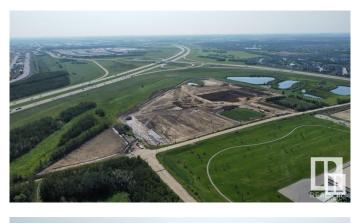

### \$2,793,000

0 Bedroom, 0.00 Bathroom, Land Commercial on 0.00 Acres

Anthony Henday Big Lake, Edmonton, AB

There are no other parcels of land for sale along the Anthony Henday that have this exposure and access. This is far the best location, one of the most high traffic areas and there is direct access on and off of the Anthony Henday. This newly subdivided Commercial/Industrial lot is shovel ready and is ready for immediate development. There are no off-site levies. The asking price per acre is \$523,000.00. There is a 7.07-acre parcel of land attached to this land, Buyer could have up to 12.41-acres if required. Don't miss out on this amazing opportunity. If you require a smaller piece of land, the Seller is willing to look at re-subdividing to accommodate.

### **Community Information**

| Address     | 18503 137 Avenue        |
|-------------|-------------------------|
| Area        | Edmonton                |
| Subdivision | Anthony Henday Big Lake |

| City        | Edmonton |
|-------------|----------|
| County      | ALBERTA  |
| Province    | AB       |
| Postal Code | T5V 1T4  |