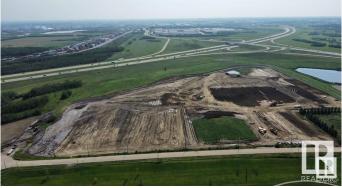

### \$2,793,000

0 Bedroom, 0.00 Bathroom, Land Commercial on 0.00 Acres

Anthony Henday Big Lake, Edmonton, AB

There are no other parcels of land for sale along the Anthony Henday that have this exposure and access. This is far the best location, one of the most high traffic areas and there is direct access on and off of the Anthony Henday. This newly subdivided Commercial/Industrial lot is shovel ready and is ready for immediate development. There are no off-site levies. The asking price per acre is \$523,000.00. There is a 7.07-acre parcel of land attached to this land, Buyer could have up to 12.41-acres if required. Don't miss out on this amazing opportunity. If you require a smaller piece of land, the Seller is willing to look at re-subdividing to accommodate.

### **Community Information**

| Address     | 18503 137 Avenue        |
|-------------|-------------------------|
| Area        | Edmonton                |
| Subdivision | Anthony Henday Big Lake |

| City        | Edmonton |
|-------------|----------|
| County      | ALBERTA  |
| Province    | AB       |
| Postal Code | T5V 1T4  |