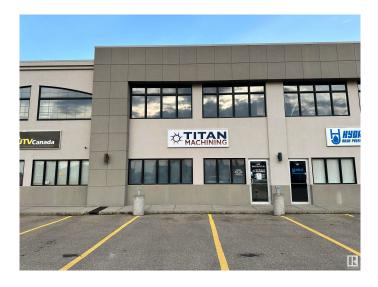

# \$799,000 - 108 6051a 47 Street, Leduc

MLS® #E4416964

#### \$799,000

0 Bedroom, 0.00 Bathroom, Industrial on 0.00 Acres

West Commercial (Leduc), Leduc, AB

High-Visibility Commercial Property zoned General Commercial with Prime Exposure located in Jubilee Business Center. This steel frame building features a reception area, two offices, and a mezzanine level with a convenient kitchenette, making it ideal for a range of professional and commercial endeavors. Total of 3824 square feet: 2882 sq.ft main floor with shared office area & warehouse bay. 942 sq.ft of finished mezzanine space. 10 Ton Crane Ready. LED lighting. 16' (w) X 18' (H) OH door, 26' high ceilings, 3 phase 600V power, radiant heat, floor drain, City water & sewer, natural gas, phone, internet, sprinkler system throughout, security system rough-in. 2 assigned, energized parking stalls with additional customer parking. Located in Leduc, this property benefits from proximity to major transportation routes and amenities, facilitating ease of access and connectivity. An ideal investment opportunity for businesses looking to establish or expand their presence in a vibrant and growing community.