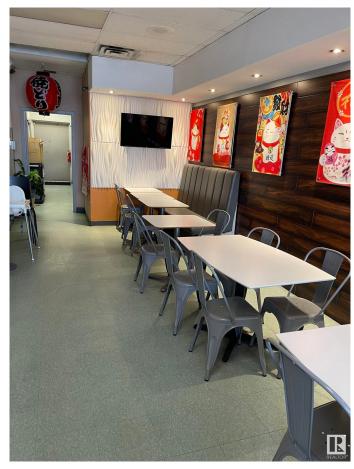

## \$123,800

0 Bedroom, 0.00 Bathroom, Business on 0.00 Acres

Killarney, Edmonton, AB

This WELL known business located in a busy strip mall. High traffic area. Serving REMEN, BUBBLE TEA.... Business is pretty steady with lots of take out and on line orders. Simple menu and easy to operate. It has great potential to add more items and increase the sales. Don't miss it!!