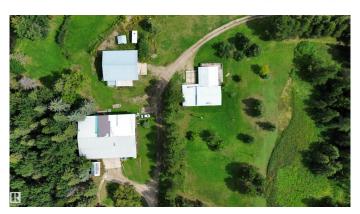

## \$940.000

3 Bedroom, 2.50 Bathroom, 1,515 sqft Rural on 142.41 Acres

None, Rural Parkland County, AB

142 Acres- Large 3 level split home with 3 Bedrooms, Large living room, Family room, Laundry Room, Newer Windows, Furnace and Hot Water Tank, double car garage (27X22) 220 wiring, Heated and more. 1 Shop- 48 X 40 other Shop 78 X 61. Pond on property has been stocked in previous years. Wabamun Provincial Park right across the highway. Easy Access to Highway. Great Land with lots of Recreational potential for outdoor activity. The Pond allows for a great place to picnic or set up a great campfire.

## **Amenities**

Features No Smoking Home, Parking-Extra, Workshop, See Remarks