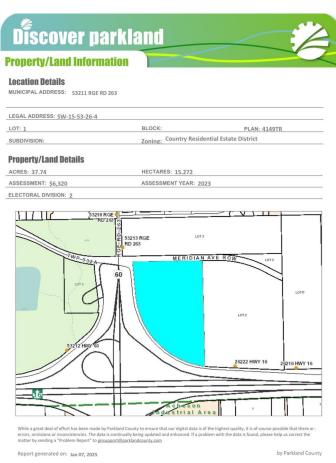

## **Community Information**

Address 53211 Rr263

Area Rural Parkland County

Subdivision Acheson Business Park

City Rural Parkland County

County ALBERTA

Province AB

Postal Code T7Z 1R1

#### Additional Information

Date Listed January 8th, 2025

Days on Market 233

Zoning Zone 70

DATA IS DEEMED RELIABLE BUT IS NOT GUARANTEED ACCURATE BY THE REALTORS® ASSOCIATION OF EDMONTON. COPYRIGHT 2025 BY THE REALTORS® ASSOCIATION OF EDMONTON. ALL RIGHTS RESERVED. Trademarks are owned or controlled by the Canadian Real Estate Association (CREA) and identify real estate professionals who are members of CREA (REALTOR®, REALTORS®) and/or the quality of services they provide (MLS®, Multiple Listing Service®)