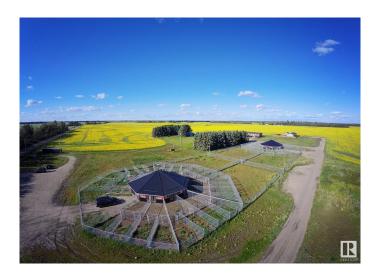

### \$2,150,000

0 Bedroom, 0.00 Bathroom, Business with Property on 0.00 Acres

None, Rural Parkland County, AB

Business and Property for Sale We are pleased to present a unique opportunity to acquire YEG Kennel, a well-established pet boarding and training facility, along with 52 acres of prime land in Rural Parkland County. YEG Kennel is a reputable pet care facility offering comprehensive boarding and training services for dogs. With a strong client base and a commitment to exceptional animal care, the business has built a solid reputation in the community. The facility is fully equipped with modern amenities, including climate-controlled kennels, spacious play areas, and grooming stations. 100+ dogs (potential for expansion) with 4 off leash parks, 24/7 monitoring with advanced security camera's & lighting. Dedicated team of trained staff ensures the highest standards of care for all pets. 52 acres, 2 Amazing Kennel buildings constructed to residential building code, 2 onsite homes for staff or owners to live. Horse barn, 3 chicken coops. Strategically situated within close proximity to Edmonton.