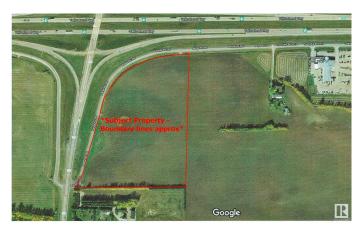

#### \$1,095,000

0 Bedroom, 0.00 Bathroom, Land Commercial on 0.00 Acres

Parkland Business Park, Rural Parkland County, AB

Highway 16 & SH 779 frontage! Located off service road (Rge Rd 280) to provide easy access and high visibility. Great speculation or for rezoning for a single use owner is most probable or possible subdivision.