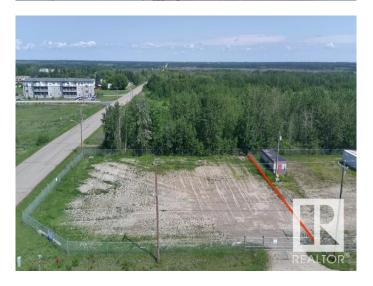

## \$148,000 - 4402 51 Avenue, Redwater

MLS® #E4418355

## \$148,000

0 Bedroom, 0.00 Bathroom, Land Commercial on 0.00 Acres

Redwater, Redwater, AB

Corner Lot - Industrial Site 0.615 Acre Fenced Lot! \*\*Zoned M1\*\* This would be an excellent laydown yard....6ft chain-link fence & gated approach. Located in the Redwater Industrial Park. Close to Alberta's Industrial Heartland with easy access to Fort Saskatchewan, Fort McMurray & North Edmonton. Hwy 644 & Hwy 38. All city services at the property line including water, gas & power. The adjacent lot is also For Sale. GST maybe applicable.