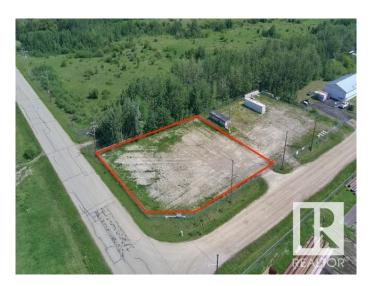

## \$148,000 - 4402 51 Avenue, Redwater

MLS® #E4418355

## \$148,000

0 Bedroom, 0.00 Bathroom, Land Commercial on 0.00 Acres

Redwater, Redwater, AB

Corner Lot - Industrial Site 0.615 Acre Fenced Lot! \*\*Zoned M1\*\* This would be an excellent laydown yard....6ft chain-link fence & gated approach. Located in the Redwater Industrial Park. Close to Alberta's Industrial Heartland with easy access to Fort Saskatchewan, Fort McMurray & North Edmonton. Hwy 644 & Hwy 38. All city services at the property line including water, gas & power. The adjacent lot is also For Sale. GST maybe applicable.