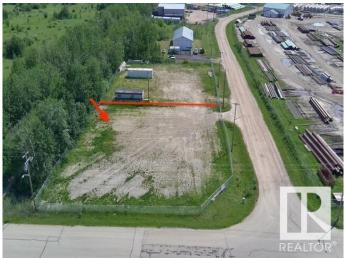

## \$148,000 - 4402 51 Avenue, Redwater

MLS® #E4418355

## \$148,000

0 Bedroom, 0.00 Bathroom, Land Commercial on 0.00 Acres

Redwater, Redwater, AB

Corner Lot - Industrial Site 0.615 Acre Fenced Lot! \*\*Zoned M1\*\* This would be an excellent laydown yard....6ft chain-link fence & gated approach. Located in the Redwater Industrial Park. Close to Alberta's Industrial Heartland with easy access to Fort Saskatchewan, Fort McMurray & North Edmonton. Hwy 644 & Hwy 38. All city services at the property line including water, gas & power. The adjacent lot is also For Sale. GST maybe applicable.